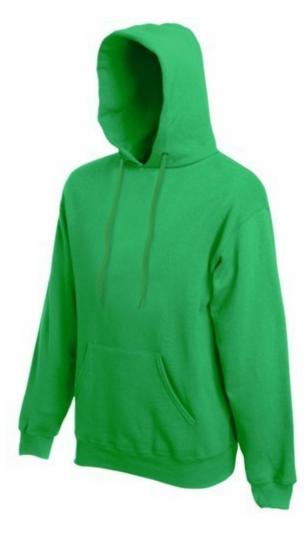

# FRUIT OF THE LOOM, CLASSIC HOODED SWEAT, MEN'S HOODED SWEATSHIRT, KELLY GREEN, M

### **Basic informations**

Size: M Package: 24 Length: 60 Width: 39.5 Height: 47 Size: M Color: Kelly Green

#### Specification

Fruit of the Loom, Classic Hooded Sweat, classic hooded sweatshirt, kelly green, M. Lightweight classic hooded sweatshirt, 80% cotton and 20% polyester, 280 gm / m2. Sweatshirt with front kangaroo pockets, with ruffles on the sleeves and at the end of the sweatshirt, hood and sweatshirt in the color of the sweatshirt. Branding: DTG, screen printing, flex, flock